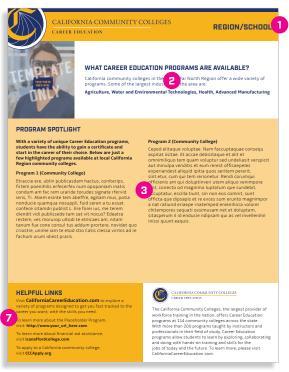

#### LOCKED GRAPHICS

- Interchangeable photo area minimum height of photo is 1.75" and a maximum of 2.5"
- 2 Page 2 co-op name

3 Expandable area for additional text (centered vertically). Minimum size of 1.75" and maximum of 2.5" in height and is determined by the height of the "Program Spotlight" area

#### EDITABLE CONTENT

- **4** Expandable "Program Spotlight" area
- 5 Editable links area. Text is vertically centered in the yellow