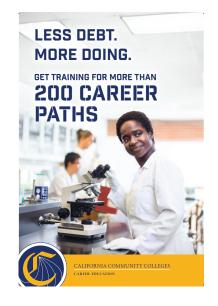

### THE CAMPAIGN

Career Education programs help students prepare for more than 200 career pathways by exploring, collaborating and doing. This document will serve as a printable reference guide and provide easy instructions for you to customize your Career Education marketing materials for your college or region. Information like font types, colors and preferred styling are outlined in the following pages for quick reference.